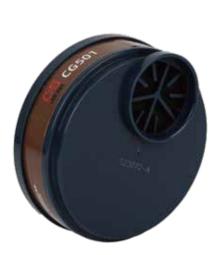

## CG295 Particulate Filter

- Model: CG501
- Order No.: CG640423004
- Product Description:

-Push-to-install interface design, convenient and quick installation and disassembly, good air tightness.

-Aerodynamic air intake grid, smoother air intake, lower resistance, high utilization rate of activated carbon, and better protection time.

-High adsorption rate coconut shell activated carbon, high carbon tetrachloride adsorption value coconut shell activated carbon, long protection time, low ash content.

• Application: Used to protect against organic gases or vapors, such as benzene and its homologues, carbon disulfide, etc. It can be used for dust and poison protection with CG395 Pre filter and CG51 Pre filter cover.

- Material: PP
- Standard: GB2890-2009 P-A-1

Model: CGP100

• Order No.: CG640623001

Product Description:

-Multiple filters, more efficient and longer service life.

-Ultra-low resistance and anti-oil particle melt blown, high-efficiency filtration while ensuring smooth breathing, multi-layer high-efficiency electrostatic padding, high dust holding capacity, and longer service life.