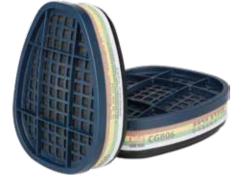

## CG806 Multi Gas/Vapor Filter

## **CGP100 Particulate Filter**

CG501 Organic Vapor Filter

- Model: CG806
- Order No.: CG640423003
- Product Description:

-Aerodynamic air intake grid, smoother air intake, lower resistance, high utilization rate of activated carbon, and better protection time.

• Application: Used to protect against benzene and its homologues and other organic vapors, sulfur dioxide and other acid gases, ammonia, methylamine, formaldehyde, hydrofluoric acid, hydrogen cyanide, etc.

- Material: PP
- Standard: GB2890-2009 D-A/B/E/K-1