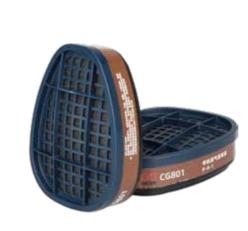

## CG803 Organic Vapor and Acid Gas Filter

- Model: 1200
- Order No.: CG640323001
- Product Description:

-TPE material, comfortable and durable, suitable for long-time wearing, easy to clean and maintain.

-Specially designed for Chinese face shape and nose bridge. It has a compact shape and fits well with the face. It can be used with different filters according to different pollutants. -Comfortable head frame, elastic headband, long service life, good elasticity, strong and durable,

-Adjustable head frame, suitable for different head shapes. -Hanging wearing design, compatible with other protective equipment.

-One mask with multiple uses. Can be matched with filters or filter holders. With a special buckle and is easy to install.

- Material: TPE
- Standard: GB2626-2019, GB2890-2009

1200 TPE Half Mask

Model: CG801

• Order No.: CG640423001

Product Description:

-Aerodynamic air intake grid, smoother air intake, lower resistance, high utilization rate of activated carbon, and better protection time.