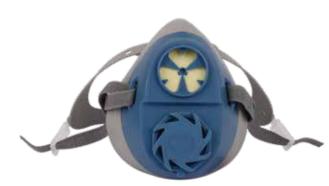

## 9200 TPE Half Mask

• Model: 9200

• Order No.: CG640323002

• Product Description:

-TPE material, comfortable and durable, suitable for users to wear for a long time, easy to clean and maintain.

-Screw bayonet assembly design, easy and quick installation and disassembly for the filter, sealing gasket to ensure tightness.

-Double filter half mask, smooth breathing, and compact design ensures wide vision for the wearer.

-Comfortable head frame, elastic headband, long service life. The headband has good elasticity and is strong and durable. Adjustable head frame, suitable for different head shapes. Hanging wearing design, compatible with other protective equipment.

-Provide rich filter elements, suitable for different working scenarios. Can be used to protect against a variety of gases, vapors and particles.

• Material: TPE

• Standard: GB2626-2019, GB2890-2009

• Model: 9500