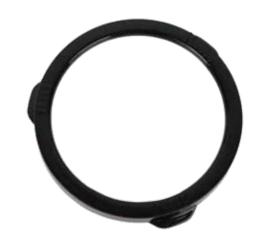

## CG81 Filter Holder

- Model: CG81
- Order No.: CG640723002
- Product Description:

-Buckle installation design, convenient and quick installation and disassembly, good air tightness.

-Larger air intake area and lower resistance ensure the effective use of filter.

• Application: Used to fix CG195 Particulate filter on CG800 series filter.

Material: PP