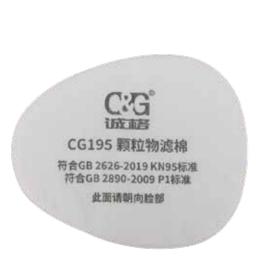

## CG51 Pre Filter Cover

- Model: CG195
- Order No.: CG640623002
- Product Description:
- -Multiple filters, more efficient and longer service life.

-Low-resistance melt-blown, high-efficiency filtration while ensuring smooth breathing, multi-layer high-efficiency electrostatic padding, high dust holding capacity, and longer service life.

-Single buckle installation design, convenient and quick installation and disassembly, installation positioning instructions to ensure the installation in place and air tightness.

-High-strength melt-blown activated carbon cloth. Coconut shell activated carbon with high carbon tetrachloride adsorption value has better adsorption performance, and the melt-blown carbon cloth process maximizes the performance of activated carbon.

• Application: Effectively filter non-oily particles, suitable for protection against particles produced by welding, grinding, mining, casting, and metal smelting.

- Material: High-efficiency melt-blown activated carbon cloth
- Standard: GB 2626-2019 KN95, GB 2890-2009 P1