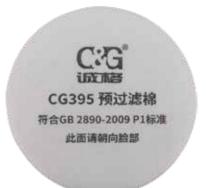

## CG395 Pre Filter

- Model: CG395
- Order No.: CG640623004
- Product Description:

-Buckle installation design, with CG51 convenient and quick installation and disassembly, good air tightness.

-Multiple filters, more efficient and longer service life, Ultra-low resistance oil-repellent particle melt-blown cloth, high-efficiency filtering and smooth breathing at the same time.

-High-efficiency electrostatic padding, high dust holding capacity, longer service life, P1 level, >95% oily particle filter efficiency.

• Application: Effectively filter the paint mist generated in various painting operations, and the smoke filter efficiency is higher than 95%.

• Material: Ultra-low resistance oil-repellent particle melt-blown cloth + high-efficiency electrostatic padding

• Standard: GB 2890-2009 P1

3800 Filter Holder