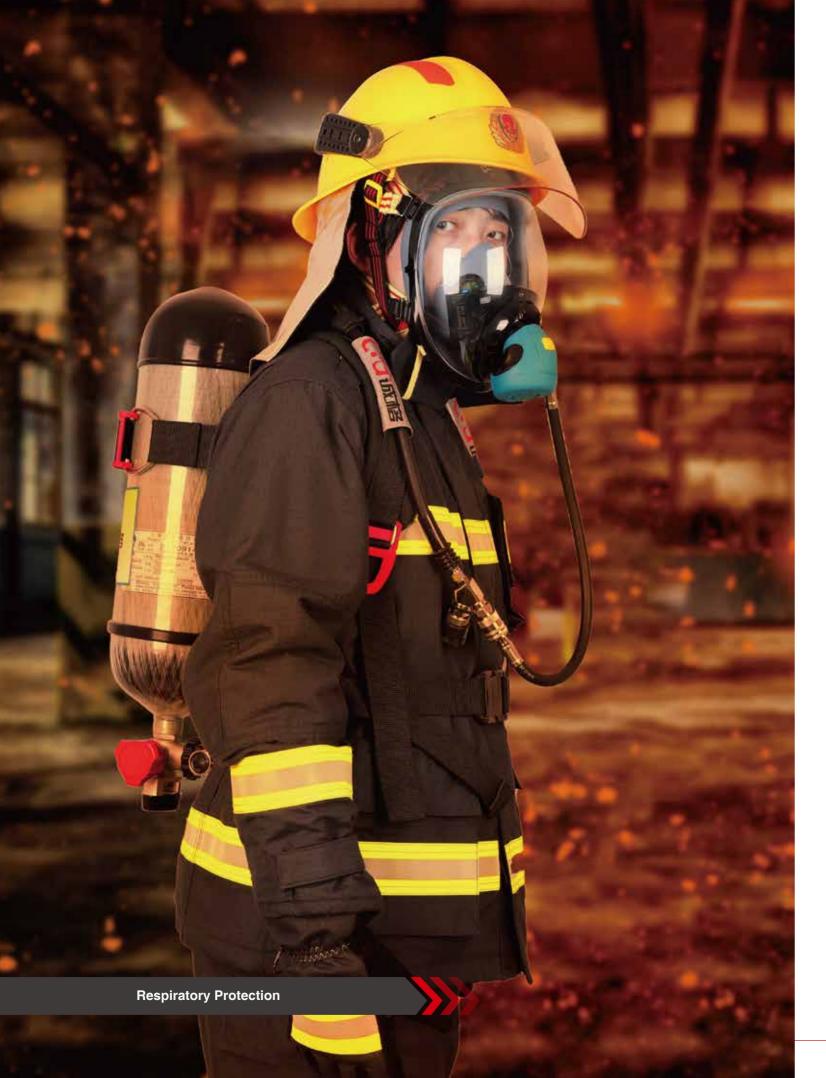

## **SCBA**

- Model: RHZK6.8 RHZK9
- Order No.: CG640123001 CG640123002
- Standard: XF124-2013

• Application: Suitable for the atmosphere of hypoxia or polluted by dense smoke, poisonous gas, smog or hot vapor.