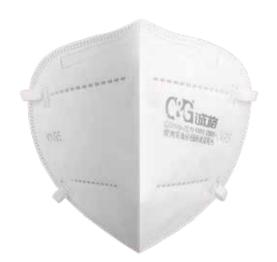

## KN95 Mask

- Model: C9501
- Order No.: 520122499
- Product Description:

-Structure and composition: Composed of a mask body (5 layers), a mask strap and a sponge strip for the bridge of the nose.

-Main material: The inner and outer layers are made of non-woven fabric , and the middle filter layer is made of polypropylene melt-blown fabric. -Individually packed, 20pcs in a box.

-The use of fine denier and soft fibers makes it easy to fit and comfortable to wear. The PU sponge strip is designed to effectively keep sealing and enhance comfort when wearing. The overall mask has strong air permeability, fits the face and is airtight.

-It is suitable for filtering non-oily particles, filter efficiency > 97%, breathing resistance < 170Pa, afterburning time < 5s, headband can withstand 10N continuous 10s tension without breaking or slipping, binocular field of vision > 65%.

-Executive standard: GB2626-2019 KN95 respiratory protection self-priming filter anti-particulate respirator.

• Application: Suitable for the protection of non-oily fine particles, including smoke, smog, microorganisms, dust, sand, pollen, etc., used for occupational protection, epidemic prevention, droplet transmission, smog protection, dust protection, outdoor activities and other protection.