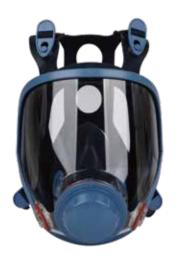

## 5800 Silicone Fullface Mask

- Model: 5800
- Order No.: CG640223001
- Product Description:

-High-grade silicone material, comfortable and non-allergic, suitable for long-time wear in hot and humid environments, the silicone material is not easy to age, and has a long service life.

-Screw bayonet assembly design, easy and quick installation and disassembly for the filter, sealing gasket to ensure tightness.

-Curved wide field of view design, safer operation, high-performance polycarbonate material, impact resistance, anti-foq coating, silicone sealing gasket, suitable for long-time wearing, four-point adjustable headband, comfortable and convenient.

-Unique central breathing adapter design, the exhalation valve is not easy to be polluted, and it is more convenient to clean. The opening of the exhalation valve faces downwards to reduce the accumulation of heat and moisture in the mask and to make the user breathe more smoothly. Many certified filters are available to protect a variety of gases, vapors and particles. There is a wide range of applications.

-Provides rich filter elements, suitable for different working scenarios.

- Material: Silicone
- Standard: GB2626-2019, GB2890-2009