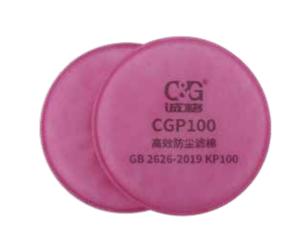

## **CGP100 Particulate Filter**

CG501 Organic Vapor Filter

- Model: CG806
- Order No.: CG640423003
- Product Description:

-Aerodynamic air intake grid, smoother air intake, lower resistance, high utilization rate of activated carbon, and better protection time.

- Material: PP
- Standard: GB2890-2009 P-A-1

Model: CGP100

• Order No.: CG640623001

Product Description:

-Multiple filters, more efficient and longer service life.

-Ultra-low resistance and anti-oil particle melt blown, high-efficiency filtration while ensuring smooth breathing, multi-layer high-efficiency electrostatic padding, high dust holding capacity, and longer service life.

• Application: It can efficiently filter all kinds of non-oily and oily particles; long service life, low inhalation resistance, and the filter efficiency can reach 99.97%.

• Material: Ultra-low resistance oil-repellent particle melt-blown cloth

• Standard: GB 2626-2019 KP100

Model: CG295

• Order No.: CG640623003

• Product Description:

-Multiple filters, more efficient and longer service life.

-Low-resistance melt-blown, high-efficiency filtration while ensuring smooth breathing, multi-layer high-efficiency electrostatic padding high dust holding capacity, and longer service life.