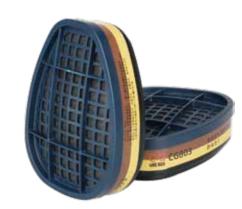

## CG803 Organic Vapor and Acid Gas Filter

- Model: 1200
- Order No.: CG640323001
- Product Description:

-TPE material, comfortable and durable, suitable for long-time wearing, easy to clean and maintain.

• Application: Used to protect against organic vapors, such as benzene and its homologues, gasoline, acetone, carbon disulfide, ether, etc.

• Material: PP

• Standard: GB2890-2009 P-A-1

Model: CG803

• Order No.: CG640423002