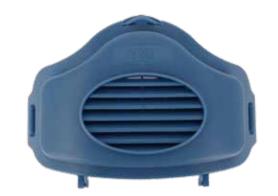

## CG295 Particulate Filter

- Model: CG501
- Order No.: CG640423004
- Product Description:

-Push-to-install interface design, convenient and quick installation and disassembly, good air tightness.

-Aerodynamic air intake grid, smoother air intake, lower resistance, high utilization rate of activated carbon, and better protection time.

-High adsorption rate coconut shell activated carbon, high carbon tetrachloride adsorption value coconut shell activated carbon, long protection time, low ash content.

• Application: Used to protect against organic gases or vapors, such as benzene and its homologues, carbon disulfide, etc. It can be used for dust and poison protection with CG395 Pre filter and CG51 Pre filter cover.

- Material: PP
- Standard: GB2890-2009 P-A-1

Model: CGP100

• Order No.: CG640623001

Product Description:

-Multiple filters, more efficient and longer service life.

-Ultra-low resistance and anti-oil particle melt blown, high-efficiency filtration while ensuring smooth breathing, multi-layer high-efficiency electrostatic padding, high dust holding capacity, and longer service life.