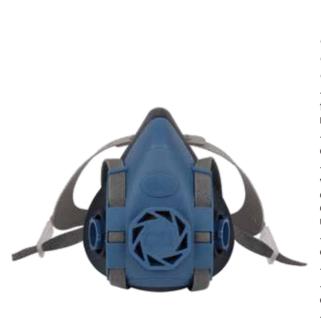

## 9200 TPE Half Mask

• Model: 9200

• Order No.: CG640323002

• Product Description:

-TPE material, comfortable and durable, suitable for users to wear for a long time, easy to clean and maintain.

-Screw bayonet assembly design, easy and quick installation and disassembly for the filter, sealing gasket to ensure tightness.

-Double filter half mask, smooth breathing, and compact design ensures wide vision for the wearer.

-Comfortable head frame, elastic headband, long service life. The headband has good elasticity and is strong and durable. Adjustable head frame, suitable for different head shapes. Hanging wearing design, compatible with other protective equipment.

-Provide rich filter elements, suitable for different working scenarios. Can be used to protect against a variety of gases, vapors and particles.

• Material: TPE

• Standard: GB2626-2019, GB2890-2009

• Model: 9500