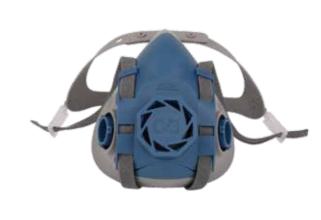

e cylinder, high strength, corrosion resistance and impact resistance.
- Both ends are equipped with rubber protective cover, effectively avoid impact, etc..

#### **Cylinder Valve**

- Right switch handle, more convenient to open and close.
- With self-locking function to prevent accidental closing.

### **Pressure Reducer**

- The gas supply is more stable. making the user breathe more smoothly.
- Unique large gas supply,  $\geq$ 1000L/min.
- With overvoltage protection function.
- Double decompression structure.

#### Full Face Mask

- The colloid is made of silicone material, more comfortable to wear. • Full face screen, wide field of view
- and anti-fog.
- Five-point fixed and adjustable flame retardant polyester head net. which can be freely adjusted according to the wearer's head.



#### **Demand Valve**

- 360° fast plug-in, small size. Good view, free connection
- with medium pressure pipe.

#### Pressure Gauge and Alarm

- Alarm adopts mechanical output design.
- Sound alarm when the sound is ≥90dB.
- Pressure gauge fluorescently displays, waterproof and explosion-proof.
- With a rubber protective cover on the casing of the pressure gauge.

#### **Rescue Interface**

- Plug-in connection, automatically locked after insertion.
- More convenient for the user to rescue.

## 9500 Silicone Half Mask



- equipment.

## 9200 TPE Half Mask

• Model: 9200

• Order No.: CG640323002

• Product Description:

-TPE material, comfortable and durable, suitable for users to wear for a long time, easy to clean and maintain.

-Screw bayonet assembly design, easy and quick installa