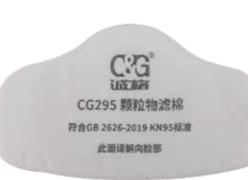

• Standard: GB 2626-2019 KP100

Model: CG295

• Order No.: CG640623003

• Product Description:

-Multiple filters, more efficient and longer service life.

-Low-resistance melt-blown, high-efficiency filtration while ensuring smooth breathing, multi-layer high-efficiency electrostatic padding high dust holding capacity, and longer service life.

• Application: Effectively filter non-oily particles, suitable for protection against particles produced by welding, grinding, mining, casting, and metal smelting.

Material: High-efficiency melt-blown activated carbon cloth
Standard: GB 2626-2019 KN95